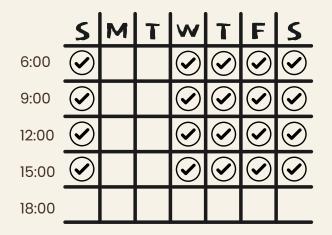

#### 2024–2027 WESTERN SYDNEY UNIVERSITY

Bachelor of Nursing

• MY AVAILABILITY

I am able to work up to 3 days a week on morning shifts from Wednesdays to Sundays.